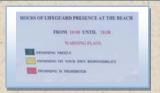

## International Blue Flag Programme

Time of presence of the lifeguard or lifesaving equipment on the beach. An explanation of the emergency flag system.

Information on the natural environment of the beach and the surrounding area